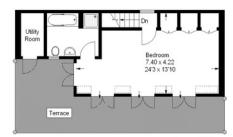

#### **Ennismore Mews**

Approximate Gross Internal Area (Excluding Reduced Headroom):-191 sq m / 2056 sq ft Reduced Headroom:- 1 sq m / 11 sq ft Total:- 192 sq m / 2067 sq ft

= Reduced headroom below 1.5 m / 5'0

Second Floor

Ground Floor First

This plan is for layout guidance only. Not drawn to scale unless stated. Windows & door openings are approximate. Whilst every care is taken in the preparation of this plan please check all dimensions, shapes & compass bearings before making any decisions reliant upon them. (ID 28797)