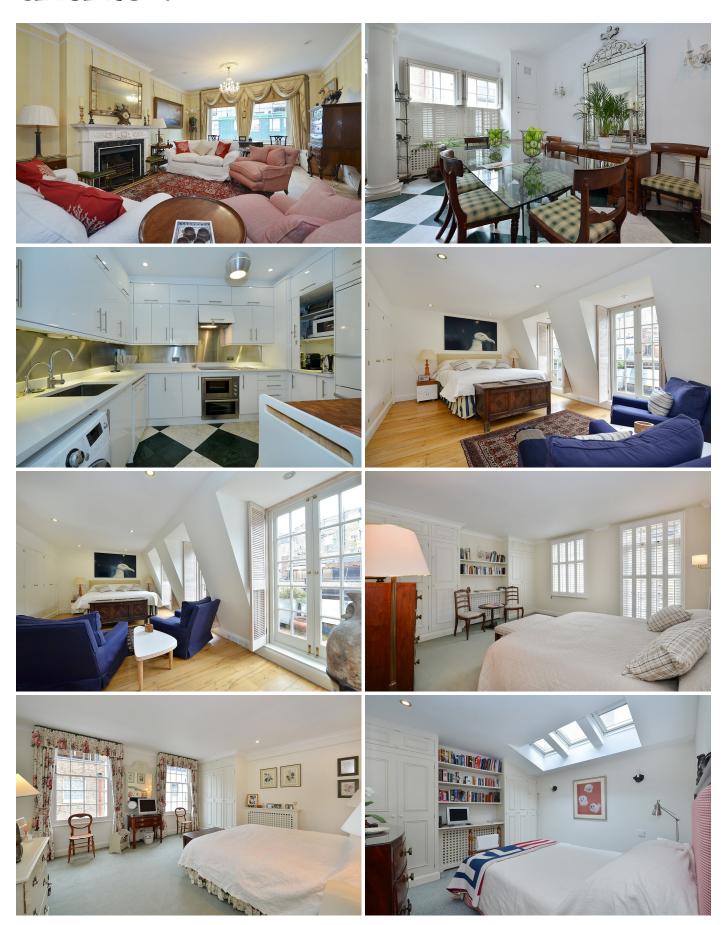

### **DESCRIPTION**

A truly unique five bedroom house located in one of the most sought after mews in Knightsbridge just moments from Hyde Park. The property which is presented furnished consists of an open entrance / dining room finished with marble floor tiles, reception room with wood floors, ceiling chandeliers and Piano, separate modern fully fitted kitchen with all essential appliances and white granite work surfaces, and a guest cloakroom. The first floor consists of...