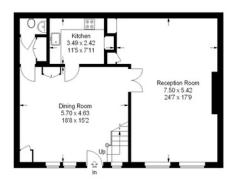

### **DESCRIPTION**

A truly unique five bedroom house located in one of the most sought after mews in Knightsbridge just moments from Hyde Park. The property which is presented furnished consists of an open entrance / dining room finished with marble floor tiles, reception room with wood floors, ceiling chandeliers and Piano, separate modern fully fitted kitchen with all essential appliances and white granite work surfaces, and a guest cloakroom. The first floor consists of...

#### **Ennismore Mews**

Approximate Gross Internal Area (Excluding Reduced Headroom):-191 sq m / 2056 sq ft Reduced Headroom:- 1 sq m / 11 sq ft Total:- 192 sq m / 2067 sq ft

= Reduced headroom below 1.5 m / 5'0

Second Floor

Ground Floor First

This plan is for layout guidance only. Not drawn to scale unless stated. Windows & door openings are approximate. Whilst every care is taken in the preparation of this plan please check all dimensions, shapes & compass bearings before making any decisions reliant upon them. (ID 28797)