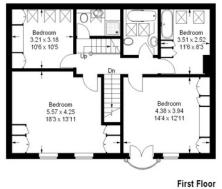

### **DESCRIPTION**

A truly unique five bedroom house located in one of the most sought after mews in Knightsbridge just moments from Hyde Park. The property which is presented furnished consists of an open entrance / dining room finished with marble floor tiles, reception room with wood floors, ceiling chandeliers and Piano, separate modern fully fitted kitchen with all essential appliances and white granite work surfaces, and a guest cloakroom. The first floor consists of...

#### **Ennismore Mews**

Approximate Gross Internal Area (Excluding Reduced Headroom):-191 sq m / 2056 sq ft Reduced Headroom:- 1 sq m / 11 sq ft Total:- 192 sq m / 2067 sq ft

= Reduced headroom below 1.5 m / 5'0

Second Floor

Ground Floor First

This plan is for layout guidance only. Not drawn to scale unless stated. Windows & door openings are approximate. Whilst every care is taken in the preparation of this plan please check all dimensions, shapes & compass bearings before making any decisions reliant upon them. (ID 28797)